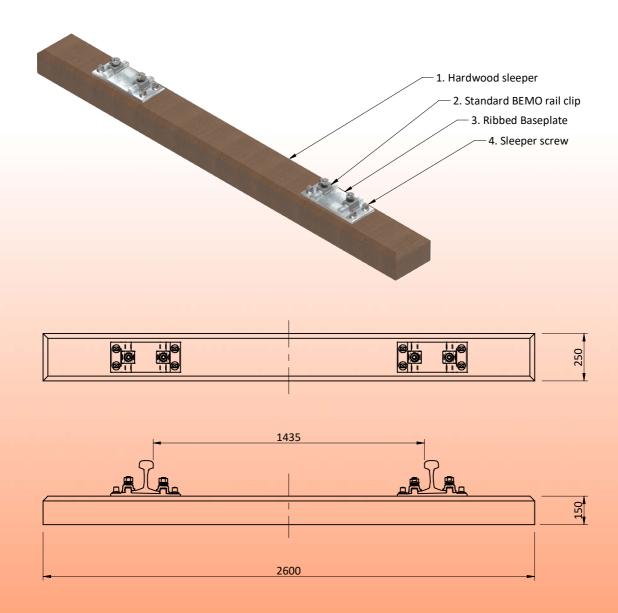

## Track sleeper Wood

## Characteristics of wooden track sleepers:

- Mainly manufactured of Azobe hardwood. Other types of wood are possible
- Track gauge nominal 1435 mm. Other gauges on request.
- Applicable to various ribbed (tie) plates.
- Applicable for different rail types and fastenings.
- Minimum life approx. 20 years.
- Relatively low installation cost.
- Simply adjustable after settling.
- Available new or used.
- Can be moved or removed easily after use.
- Different angles of inclination: flat,  $\angle$  1:20,  $\angle$  1:40